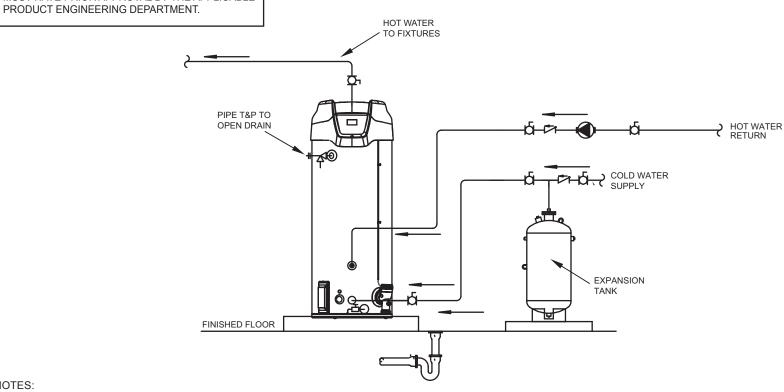

## MODULATING ULTRA FORCE SUF - ONE WATER HEATER WITH BUILDING

RECIRCULATION (ONE TEMPERATURE)

**WARNING:** THIS DRAWING SHOWS SUGGESTED PIPING CONFIGURATION AND OTHER DEVICES: CHECK WITH LOCAL CODES AND ORDINANCES FOR ADDITIONAL REQUIREMENTS.

ANY MATERIAL, COMPONENT OR VENDOR CHANGE MUST HAVE PRIOR APPROVAL BY THE APPLICABLE

## **LEGEND**

TEMPERATURE & PRESSURE RELIEF VALVE TEMPERATURE CONTROL

CHECK VALVE

PRESSURE RELIEF VALVE

☐ DRAIN

TEMPERATURE GAGE

CIRCULATING PUMP

FULL PORT BALL VALVE

## NOTES:

- 1. Preferred piping method.
- 2. The temperature and pressure relief valve setting shall not exceed pressure rating of any component in the system.
- 3. Service valves are shown for servicing unit. However, local codes shall govern their usage.