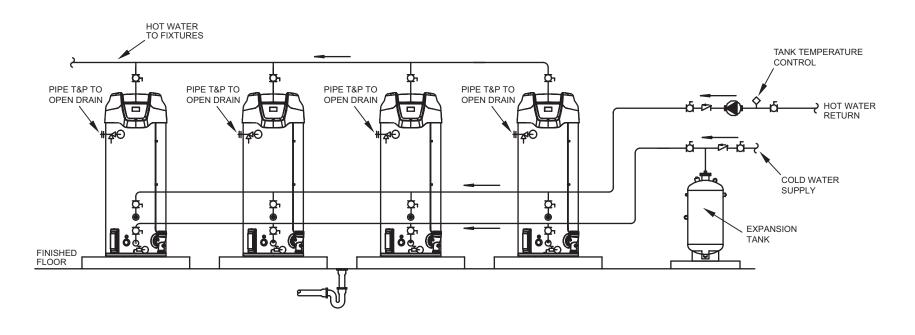

**MODULATING ULTRA FORCE SUF** - FOUR WATER HEATERS WITH BUILDING RECIRCULATION (ONE TEMPERATURE)

**WARNING:** THIS DRAWING SHOWS SUGGESTED PIPING CONFIGURATION AND OTHER DEVICES; CHECK WITH LOCAL CODES AND ORDINANCES FOR ADDITIONAL REQUIREMENTS.

## NOTES:

- 1. Preferred piping method.
- 2. The temperature and pressure relief valve setting shall not exceed pressure rating of any component in the system.
- 3. Service valves are shown for servicing unit. However, local codes shall govern their usage.