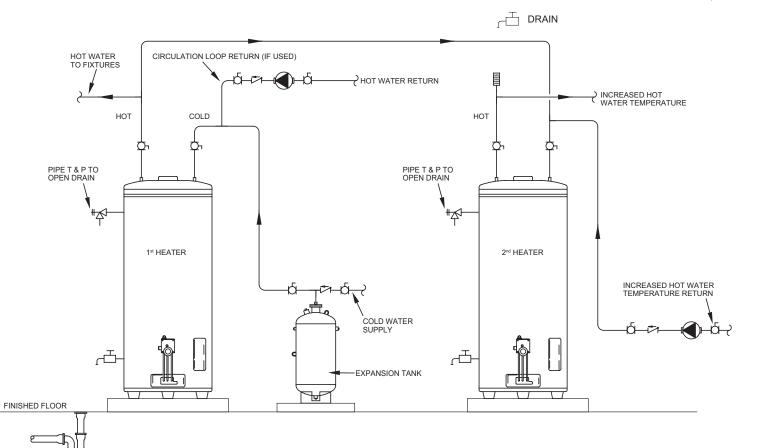

## **SINGLE FLUE (2 UNITS) TWO TEMPERATURE** ONE PRE-HEATER/ONE BOOSTER HEATER

WARNING: THIS DRAWING SHOWS SUGGESTED PIPING CONFIGURATION AND OTHER DEVICES: CHECK WITH LOCAL CODES AND ORDINANCES FOR ADDITIONAL REQUIREMENTS.

## **LEGEND**

**TEMPERATURE & PRESSURE** FULL PORT BALL VALVE RELIEF VALVE CHECK VALVE PRESSURE RELIEF VALVE TEMPERATURE GAGE CIRCULATING PUMP TANK TEMPERATURE CONTROL WATER FLOW SWITCH

1. Preferred piping diagram.

NOTES:

- 2. The temperature and pressure relief valve setting shall not exceed pressure rating of any component in the system.
- 3. Service valves are shown for servicing unit. However, local codes shall govern their usage.