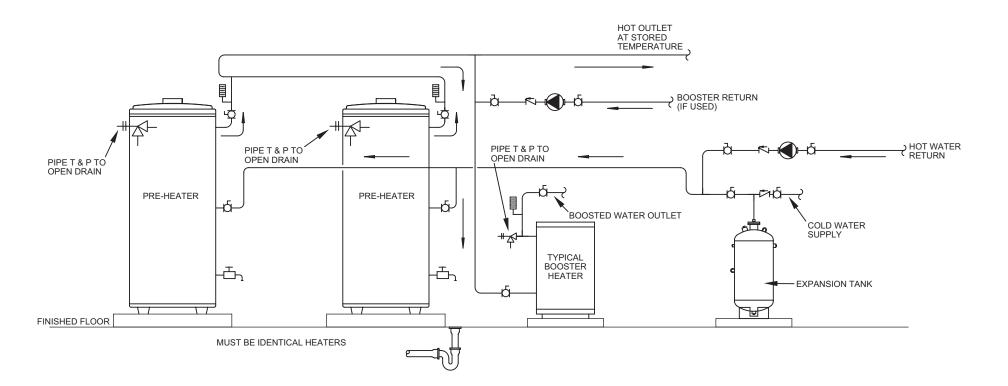

## **COMMERCIAL** (2 UNITS) WITH BOOSTER TWO TEMPERATURES

WARNING: THIS DRAWING SHOWS SUGGESTED PIPING CONFIGURATION AND OTHER DEVICES: CHECK WITH LOCAL CODES AND ORDINANCES FOR ADDITIONAL REQUIREMENTS.

## **LEGEND**

TEMPERATURE & PRESSURE FULL PORT BALL VALVE RELIEF VALVE CHECK VALVE PRESSURE RELIEF VALVE TEMPERATURE GAGE CIRCULATING PUMP TANK TEMPERATURE CONTROL WATER FLOW SWITCH

DRAIN

## NOTES:

- 1. Preferred piping diagram.
- 2. The temperature and pressure relief valve setting shall not exceed pressure rating of any component in the system.
- 3. Service valves are shown for servicing unit. However, local codes shall govern their usage.