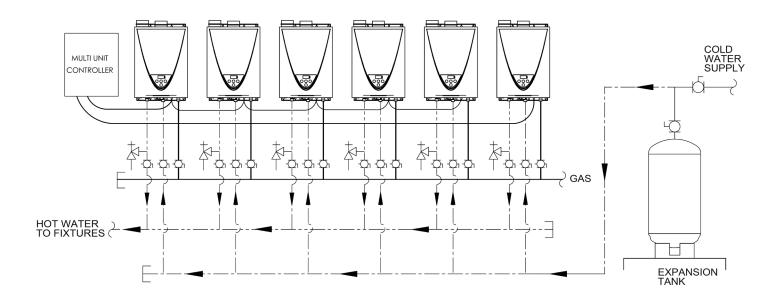

SCT-199 - SIX WATER HEATERS, DIRECT PLUMBING WITH NO RECIRCULATION

<u>WARNING</u>: THIS DRAWING SHOWS SUGGESTED PIPING CONFIGURATION AND OTHER DEVICES; CHECK WITH LOCAL CODES AND ORDINANCES FOR ADDITIONAL REQUIREMENTS.

DRAWING SHOWS INDOOR UNITS. OUTDOOR UNITS ARE PIPED IN THE SAME MANNER.