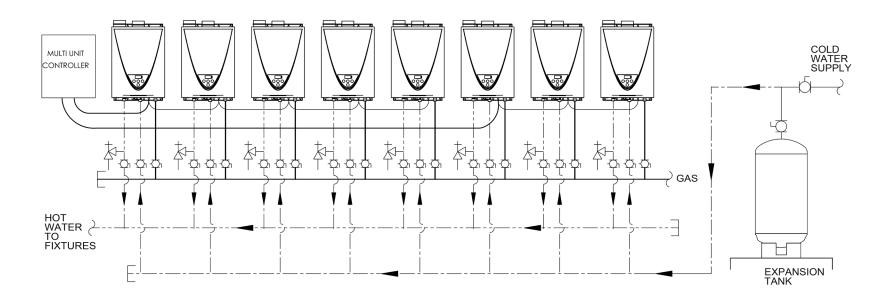

## **LEGEND**

SCT-199 - EIGHT WATER HEATERS, DIRECT PLUMBING WITH NO RECIRCULATION

<u>WARNING</u>: THIS DRAWING SHOWS SUGGESTED PIPING CONFIGURATION AND OTHER DEVICES; CHECK WITH LOCAL CODES AND ORDINANCES FOR ADDITIONAL REQUIREMENTS.

DRAWING SHOWS INDOOR UNITS. OUTDOOR UNITS ARE PIPED IN THE SAME MANNER.

| <b>→</b>                                                                                                                                                                                                                                                                                                                                                                                                                                                                                                                                                                                                                                                                                                                                                                                                                                                                                                                                                                                                                                                                                                                                                                                                                                                                                                                                                                                                                                                                                                                                                                                                                                                                                                                                                                                                                                                                                                                                                                                                                                                                                                         | TEMPERATURE & PRESSURE RELIEF VALVE | BALL VALVE        | <br>COLD               |
|------------------------------------------------------------------------------------------------------------------------------------------------------------------------------------------------------------------------------------------------------------------------------------------------------------------------------------------------------------------------------------------------------------------------------------------------------------------------------------------------------------------------------------------------------------------------------------------------------------------------------------------------------------------------------------------------------------------------------------------------------------------------------------------------------------------------------------------------------------------------------------------------------------------------------------------------------------------------------------------------------------------------------------------------------------------------------------------------------------------------------------------------------------------------------------------------------------------------------------------------------------------------------------------------------------------------------------------------------------------------------------------------------------------------------------------------------------------------------------------------------------------------------------------------------------------------------------------------------------------------------------------------------------------------------------------------------------------------------------------------------------------------------------------------------------------------------------------------------------------------------------------------------------------------------------------------------------------------------------------------------------------------------------------------------------------------------------------------------------------|-------------------------------------|-------------------|------------------------|
| <b> →</b>                                                                                                                                                                                                                                                                                                                                                                                                                                                                                                                                                                                                                                                                                                                                                                                                                                                                                                                                                                                                                                                                                                                                                                                                                                                                                                                                                                                                                                                                                                                                                                                                                                                                                                                                                                                                                                                                                                                                                                                                                                                                                                        | PRESSURE RELIEF VALVE               | TEMPERATURE GAUGE | <br>НОТ                |
|                                                                                                                                                                                                                                                                                                                                                                                                                                                                                                                                                                                                                                                                                                                                                                                                                                                                                                                                                                                                                                                                                                                                                                                                                                                                                                                                                                                                                                                                                                                                                                                                                                                                                                                                                                                                                                                                                                                                                                                                                                                                                                                  | CIRCULATING PUMP                    | CHECK VALVE       | <br>BUILDING<br>RETURN |
| $\Diamond$                                                                                                                                                                                                                                                                                                                                                                                                                                                                                                                                                                                                                                                                                                                                                                                                                                                                                                                                                                                                                                                                                                                                                                                                                                                                                                                                                                                                                                                                                                                                                                                                                                                                                                                                                                                                                                                                                                                                                                                                                                                                                                       | TEMPERATURE CONTROL PROBE           | WATER FLOW SWITCH | <br>GAS                |
| Image: second color in the col | DRAIN                               |                   |                        |

## NOTES:

- 1. Installation of a device to minimize scale deposits, such as the Product Preservers®, water softener, etc. should be considered. Refer to the heater's installation manual for additional information and/or consult with a local water quality expert.
- 2. Gas supply line shall be sized per the heater's installation manual and the current edition of ANSI Z223.1/NFPA 54.