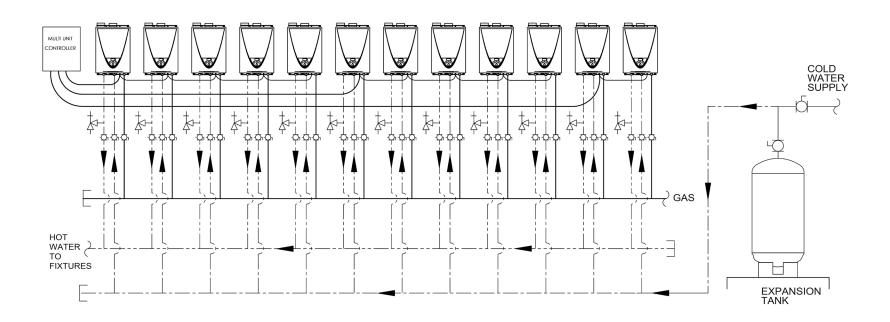

## **LEGEND**

SCT-199 - TWELVE WATER HEATERS, DIRECT PLUMBING WITH NO RECIRCULATION

<u>WARNING</u>: THIS DRAWING SHOWS SUGGESTED PIPING CONFIGURATION AND OTHER DEVICES; CHECK WITH LOCAL CODES AND ORDINANCES FOR ADDITIONAL REQUIREMENTS.

DRAWING SHOWS INDOOR UNITS. OUTDOOR UNITS ARE PIPED IN THE SAME MANNER.

| <b>→</b>                                                                                                                                                                                                                                                                                                                                                                                                                                                                                                                                                                                                                                                                                                                                                                                                                                                                                                                                                                                                                                                                                                                                                                                                                                                                                                                                                                                                                                                                                                                                                                                                                                                                                                                                                                                                                                                                                                                                                                                                                                                                                                         | TEMPERATURE & PRESSURE RELIEF VALVE | BALL VALVE        | <br>COLD               |
|------------------------------------------------------------------------------------------------------------------------------------------------------------------------------------------------------------------------------------------------------------------------------------------------------------------------------------------------------------------------------------------------------------------------------------------------------------------------------------------------------------------------------------------------------------------------------------------------------------------------------------------------------------------------------------------------------------------------------------------------------------------------------------------------------------------------------------------------------------------------------------------------------------------------------------------------------------------------------------------------------------------------------------------------------------------------------------------------------------------------------------------------------------------------------------------------------------------------------------------------------------------------------------------------------------------------------------------------------------------------------------------------------------------------------------------------------------------------------------------------------------------------------------------------------------------------------------------------------------------------------------------------------------------------------------------------------------------------------------------------------------------------------------------------------------------------------------------------------------------------------------------------------------------------------------------------------------------------------------------------------------------------------------------------------------------------------------------------------------------|-------------------------------------|-------------------|------------------------|
| <del> </del>                                                                                                                                                                                                                                                                                                                                                                                                                                                                                                                                                                                                                                                                                                                                                                                                                                                                                                                                                                                                                                                                                                                                                                                                                                                                                                                                                                                                                                                                                                                                                                                                                                                                                                                                                                                                                                                                                                                                                                                                                                                                                                     | PRESSURE RELIEF VALVE               | TEMPERATURE GAUGE | <br>НОТ                |
|                                                                                                                                                                                                                                                                                                                                                                                                                                                                                                                                                                                                                                                                                                                                                                                                                                                                                                                                                                                                                                                                                                                                                                                                                                                                                                                                                                                                                                                                                                                                                                                                                                                                                                                                                                                                                                                                                                                                                                                                                                                                                                                  | CIRCULATING PUMP                    | CHECK VALVE       | <br>BUILDING<br>RETURN |
| $\Diamond$                                                                                                                                                                                                                                                                                                                                                                                                                                                                                                                                                                                                                                                                                                                                                                                                                                                                                                                                                                                                                                                                                                                                                                                                                                                                                                                                                                                                                                                                                                                                                                                                                                                                                                                                                                                                                                                                                                                                                                                                                                                                                                       | TEMPERATURE CONTROL PROBE           | WATER FLOW SWITCH | <br>GAS                |
| Image: second color in the col | DRAIN                               |                   |                        |

## NOTES:

- 1. Installation of a device to minimize scale deposits, such as the Product Preservers®, water softener, etc. should be considered. Refer to the heater's installation manual for additional information and/or consult with a local water quality expert.
- 2. Gas supply line shall be sized per the heater's installation manual and the current edition of ANSI Z223.1/NFPA 54.