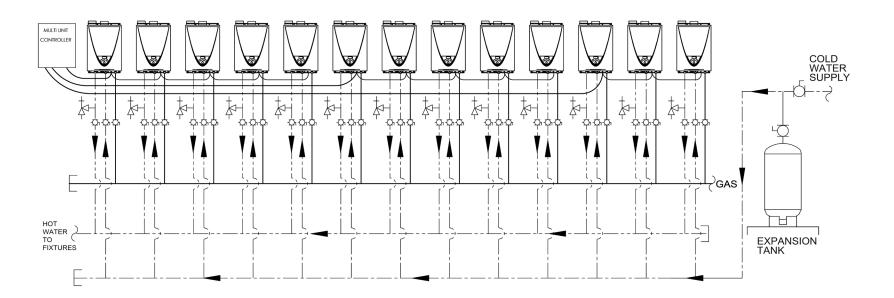

## **LEGEND**

SCT-199 - THIRTEEN WATER HEATERS, DIRECT PLUMBING WITH NO RECIRCULATION

<u>WARNING</u>: THIS DRAWING SHOWS SUGGESTED PIPING CONFIGURATION AND OTHER DEVICES; CHECK WITH LOCAL CODES AND ORDINANCES FOR ADDITIONAL REQUIREMENTS.

DRAWING SHOWS INDOOR UNITS. OUTDOOR UNITS ARE PIPED IN THE SAME MANNER.

| <b>→</b>                                                                                                                                                                                                                                                                                                                                                                                                                                                                                                                                                                                                                                                                                                                                                                                                                                                                                                                                                                                                                                                                                                                                                                                                                                                                                                                                                                                                                                                                                                                                                                                                                                                                                                                                                                                                                                                                                                                                                                                                                                                                                                         | TEMPERATURE & PRESSURE RELIEF VALVE | BALL VALVE        | <br>COLD               |
|------------------------------------------------------------------------------------------------------------------------------------------------------------------------------------------------------------------------------------------------------------------------------------------------------------------------------------------------------------------------------------------------------------------------------------------------------------------------------------------------------------------------------------------------------------------------------------------------------------------------------------------------------------------------------------------------------------------------------------------------------------------------------------------------------------------------------------------------------------------------------------------------------------------------------------------------------------------------------------------------------------------------------------------------------------------------------------------------------------------------------------------------------------------------------------------------------------------------------------------------------------------------------------------------------------------------------------------------------------------------------------------------------------------------------------------------------------------------------------------------------------------------------------------------------------------------------------------------------------------------------------------------------------------------------------------------------------------------------------------------------------------------------------------------------------------------------------------------------------------------------------------------------------------------------------------------------------------------------------------------------------------------------------------------------------------------------------------------------------------|-------------------------------------|-------------------|------------------------|
| <u></u>                                                                                                                                                                                                                                                                                                                                                                                                                                                                                                                                                                                                                                                                                                                                                                                                                                                                                                                                                                                                                                                                                                                                                                                                                                                                                                                                                                                                                                                                                                                                                                                                                                                                                                                                                                                                                                                                                                                                                                                                                                                                                                          | PRESSURE RELIEF VALVE               | TEMPERATURE GAUGE | <br>НОТ                |
|                                                                                                                                                                                                                                                                                                                                                                                                                                                                                                                                                                                                                                                                                                                                                                                                                                                                                                                                                                                                                                                                                                                                                                                                                                                                                                                                                                                                                                                                                                                                                                                                                                                                                                                                                                                                                                                                                                                                                                                                                                                                                                                  | CIRCULATING PUMP                    | CHECK VALVE       | <br>BUILDING<br>RETURN |
| $\Diamond$                                                                                                                                                                                                                                                                                                                                                                                                                                                                                                                                                                                                                                                                                                                                                                                                                                                                                                                                                                                                                                                                                                                                                                                                                                                                                                                                                                                                                                                                                                                                                                                                                                                                                                                                                                                                                                                                                                                                                                                                                                                                                                       | TEMPERATURE CONTROL PROBE           | WATER FLOW SWITCH | <br>GAS                |
| Image: second color in the col | DRAIN                               |                   |                        |

## NOTES:

- 1. Installation of a device to minimize scale deposits, such as the Product Preservers®, water softener, etc. should be considered. Refer to the heater's installation manual for additional information and/or consult with a local water quality expert.
- 2. Gas supply line shall be sized per the heater's installation manual and the current edition of ANSI Z223.1/NFPA 54.