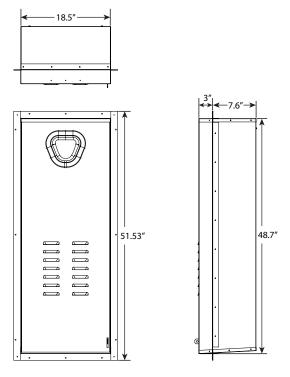

#### PART NUMBER: 100298009 COMPATIBLE WITH THE FOLLOWING TANKLESS MODELS:

- GTS-240-NEH
- GTS-340-NEH
- GTS-540-NEH
- SCT-1990

#### **FEATURES:**

- Removable front cover for easy access
- · Wide front door flange for easy flashing
- Allows for back, side or bottom entry for water and gas piping
- Will fit condensate neutralizer for the 140H model
- Comes with locking bracket to secure the front cover
- Powder coated steel construction
- Bracket, screws and instructions included in box