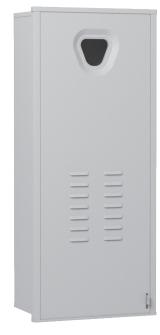

#### PART NUMBER: 100298009 COMPATIBLE WITH THE FOLLOWING TANKLESS MODELS:

- GTS-240-NEH
- GTS-340-NEH
- GTS-540-NEH
- SCT-1990

#### **FEATURES:**

- Removable front cover for easy access
- · Wide front door flange for easy flashing
- Allows for back, side or bottom entry for water and gas piping
- Will fit condensate neutralizer for the 140H model
- Comes with locking bracket to secure the front cover
- Powder coated steel construction
- Bracket, screws and instructions included in box