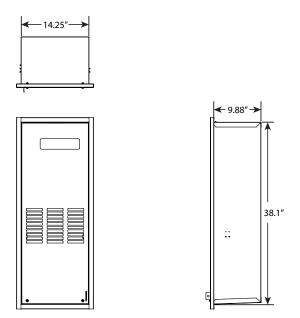

#### RECESS BOXES FOR RETROFIT

PART NUMBER: 100266729 COMPATIBLE WITH THE FOLLOWING TANKLESS MODELS:

- GTS-110U-E
- GTS-310U-E
- GTS-510U-E
- GTS-140-NEH

#### **FEATURES:**

- Removable front cover for easy access
- · Wide front door flange for easy flashing
- Allows for back, side or bottom entry for water and gas piping
- Will fit condensate neutralizer for the 140H model
- Comes with locking bracket to secure the front cover
- Powder coated steel construction
- Bracket, screws and instructions included in box