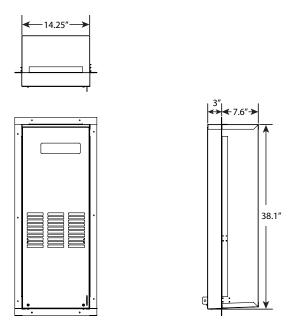

#### RECESS BOXES FOR RETROFIT

PART NUMBER: 100266729 COMPATIBLE WITH THE FOLLOWING TANKLESS MODELS:

- GTS-110U-E
- GTS-310U-E
- GTS-510U-E
- GTS-140-NEH

#### **FEATURES:**

- Removable front cover for easy access
- · Wide front door flange for easy flashing
- Allows for back, side or bottom entry for water and gas piping
- Will fit condensate neutralizer for the 140H model
- Comes with locking bracket to secure the front cover
- Powder coated steel construction
- Bracket, screws and instructions included in box