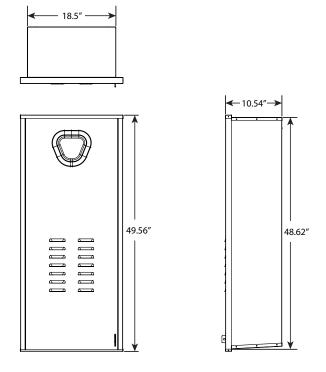

#### PART NUMBER: 100298009 COMPATIBLE WITH THE FOLLOWING TANKLESS MODELS:

- GTS-240-NEH
- GTS-340-NEH
- GTS-540-NEH
- SCT-1990

#### **FEATURES:**

- Removable front cover for easy access
- · Wide front door flange for easy flashing
- Allows for back, side or bottom entry for water and gas piping
- Will fit condensate neutralizer for the 140H model
- Comes with locking bracket to secure the front cover
- Powder coated steel construction
- Bracket, screws and instructions included in box