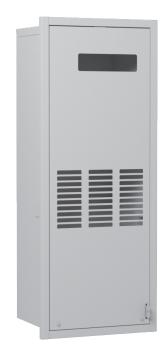

#### RECESS BOXES FOR RETROFIT

PART NUMBER: 100266729 COMPATIBLE WITH THE FOLLOWING TANKLESS MODELS:

- GTS-110U-E
- GTS-310U-E
- GTS-510U-E
- GTS-140-NEH

#### **FEATURES:**

- Removable front cover for easy access
- · Wide front door flange for easy flashing
- Allows for back, side or bottom entry for water and gas piping
- Will fit condensate neutralizer for the 140H model
- Comes with locking bracket to secure the front cover
- Powder coated steel construction
- Bracket, screws and instructions included in box