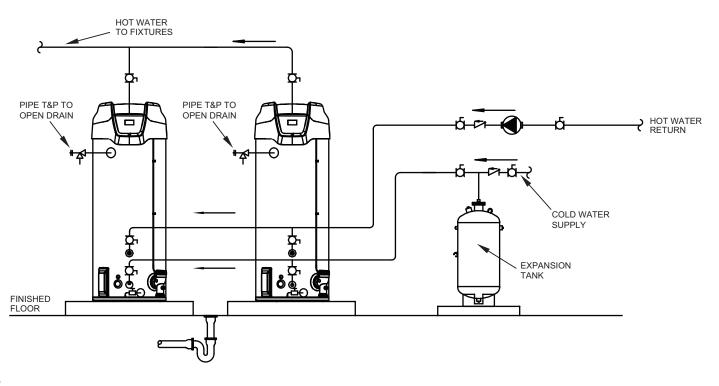

## MODULATING ULTRA FORCE SUF - TWO WATER HEATERS WITH BUILDING

RECIRCULATION (ONE TEMPERATURE)

**WARNING:** THIS DRAWING SHOWS SUGGESTED PIPING CONFIGURATION AND OTHER DEVICES; CHECK WITH LOCAL CODES AND ORDINANCES FOR ADDITIONAL REQUIREMENTS.

## NOTES:

- 1. Preferred piping method.
- 2. The temperature and pressure relief valve setting shall not exceed pressure rating of any component in the system.
- 3. Service valves are shown for servicing unit. However, local codes shall govern their usage.