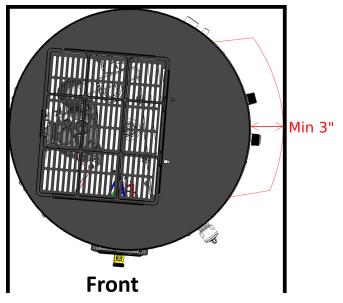

## Amendment to the State Hybrid Electric Heat Pump Water Heater Use and Care Guide

The clearance requirements on pages 9 and 11 of the Residential Hybrid Electric Heat Pump Water Heater Use and Care Guide have been restated as follows:

| Minimum Required Clearances |           |            |     |
|-----------------------------|-----------|------------|-----|
| Rear                        | Left Side | Right Side | Тор |
| 0″                          | 0″        | 3″         | 6″  |