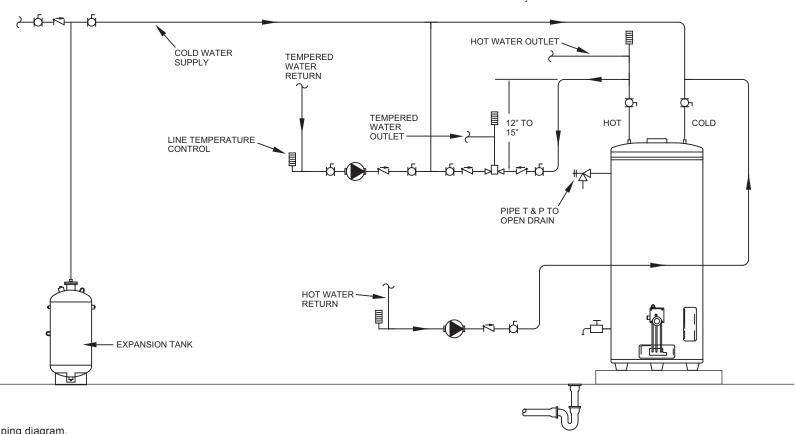

## SINGLE FLUE (1 UNIT) WITH MIXING VALVE TWO TEMPERATURE

WARNING: THIS DRAWING SHOWS SUGGESTED PIPING CONFIGURATION AND OTHER DEVICES; CHECK WITH LOCAL CODES AND ORDINANCES FOR ADDITIONAL REQUIREMENTS.

## **LEGEND**

TEMPERATURE & PRESSURE FULL PORT BALL VALVE RELIEF VALVE CHECK VALVE PRESSURE RELIEF VALVE CIRCULATING PUMP TEMPERATURE GAGE

TANK TEMPERATURE CONTROL

DRAIN

1. Preferred piping diagram.

NOTES:

- 2. The temperature and pressure relief valve setting shall not exceed pressure rating of any component in the system.
- 3. Service valves are shown for servicing unit. However, local codes shall govern their usage.