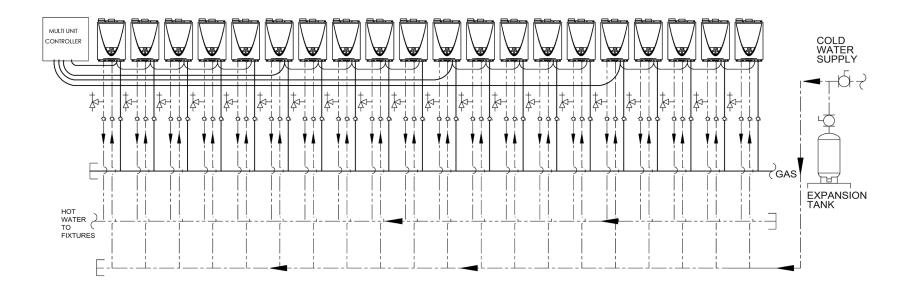

## **LEGEND**

SCT-199 - TWENTY WATER HEATERS, DIRECT PLUMBING WITH NO RECIRCULATION

WARNING: THIS DRAWING SHOWS SUGGESTED PIPING CONFIGURATION AND OTHER DEVICES; CHECK WITH LOCAL CODES AND ORDINANCES FOR ADDITIONAL REQUIREMENTS.

DRAWING SHOWS INDOOR UNITS. OUTDOOR UNITS ARE PIPED IN THE SAME MANNER.

| <b>→</b>                                                                                                                                                                                                                                                                                                                                                                                                                                                                                                                                                                                                                                                                                                                                                                                                                                                                                                                                                                                                                                                                                                                                                                                                                                                                                                                                                                                                                                                                                                                                                                                                                                                                                                                                                                                                                                                                                                                                                                                                                                                                                                         | TEMPERATURE & PRESSURE RELIEF VALVE | BALL VALVE        | <br>COLD               |
|------------------------------------------------------------------------------------------------------------------------------------------------------------------------------------------------------------------------------------------------------------------------------------------------------------------------------------------------------------------------------------------------------------------------------------------------------------------------------------------------------------------------------------------------------------------------------------------------------------------------------------------------------------------------------------------------------------------------------------------------------------------------------------------------------------------------------------------------------------------------------------------------------------------------------------------------------------------------------------------------------------------------------------------------------------------------------------------------------------------------------------------------------------------------------------------------------------------------------------------------------------------------------------------------------------------------------------------------------------------------------------------------------------------------------------------------------------------------------------------------------------------------------------------------------------------------------------------------------------------------------------------------------------------------------------------------------------------------------------------------------------------------------------------------------------------------------------------------------------------------------------------------------------------------------------------------------------------------------------------------------------------------------------------------------------------------------------------------------------------|-------------------------------------|-------------------|------------------------|
| <b> →</b>                                                                                                                                                                                                                                                                                                                                                                                                                                                                                                                                                                                                                                                                                                                                                                                                                                                                                                                                                                                                                                                                                                                                                                                                                                                                                                                                                                                                                                                                                                                                                                                                                                                                                                                                                                                                                                                                                                                                                                                                                                                                                                        | PRESSURE RELIEF VALVE               | TEMPERATURE GAUGE | <br>НОТ                |
|                                                                                                                                                                                                                                                                                                                                                                                                                                                                                                                                                                                                                                                                                                                                                                                                                                                                                                                                                                                                                                                                                                                                                                                                                                                                                                                                                                                                                                                                                                                                                                                                                                                                                                                                                                                                                                                                                                                                                                                                                                                                                                                  | CIRCULATING PUMP                    | CHECK VALVE       | <br>BUILDING<br>RETURN |
| $\Diamond$                                                                                                                                                                                                                                                                                                                                                                                                                                                                                                                                                                                                                                                                                                                                                                                                                                                                                                                                                                                                                                                                                                                                                                                                                                                                                                                                                                                                                                                                                                                                                                                                                                                                                                                                                                                                                                                                                                                                                                                                                                                                                                       | TEMPERATURE CONTROL PROBE           | WATER FLOW SWITCH | <br>GAS                |
| Image: second color in the col | DRAIN                               |                   |                        |

## NOTES:

- 1. Installation of a device to minimize scale deposits, such as the Product Preservers®, water softener, etc. should be considered. Refer to the heater's installation manual for additional information and/or consult with a local water quality expert.
- 2. Gas supply line shall be sized per the heater's installation manual and the current edition of ANSI Z223.1/NFPA 54.