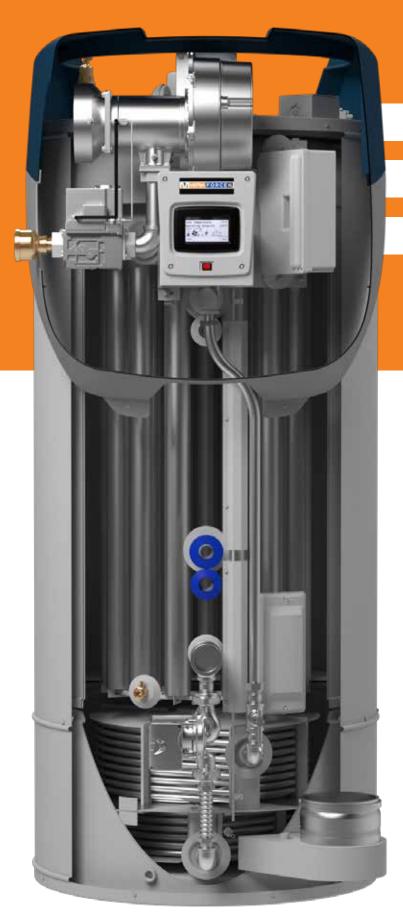

## Unique Stainless Steel Heat Exchanger Design (Patent Pending)

- Combines the toughness of stainless steel and the durability of our patented glass-lining protection
- Stainess steel primary and secondary heat exchange system promotes higher thermal efficiency and longer life
- Exterior glass-lined primary heat exchanger and powered anodes provide corrosion resistance
- PermaGlas® glass-lined, ASME-certified tank

#### Easy to Install

- Same diameter as 500K BTU/h Ultra Force unit
- No "factory start-up" process needed
- Easy-to-remove top cover for access